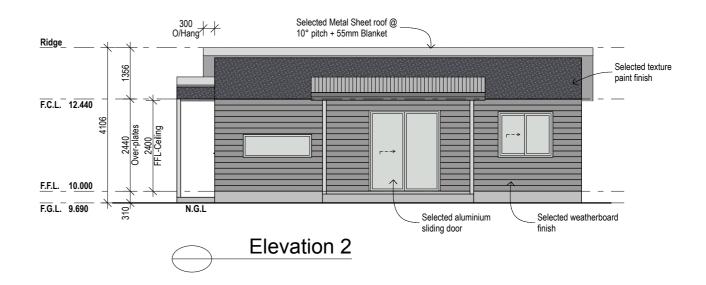

|     | Drawn By<br>KJM Homes | Ref:<br><b>KJM2019-000</b> | Plot Date<br>9/11/19 |
|-----|-----------------------|----------------------------|----------------------|
|     |                       | ncept - 3D                 |                      |
| ans | Layout ID<br><b>1</b> | Scale                      | Revision A           |