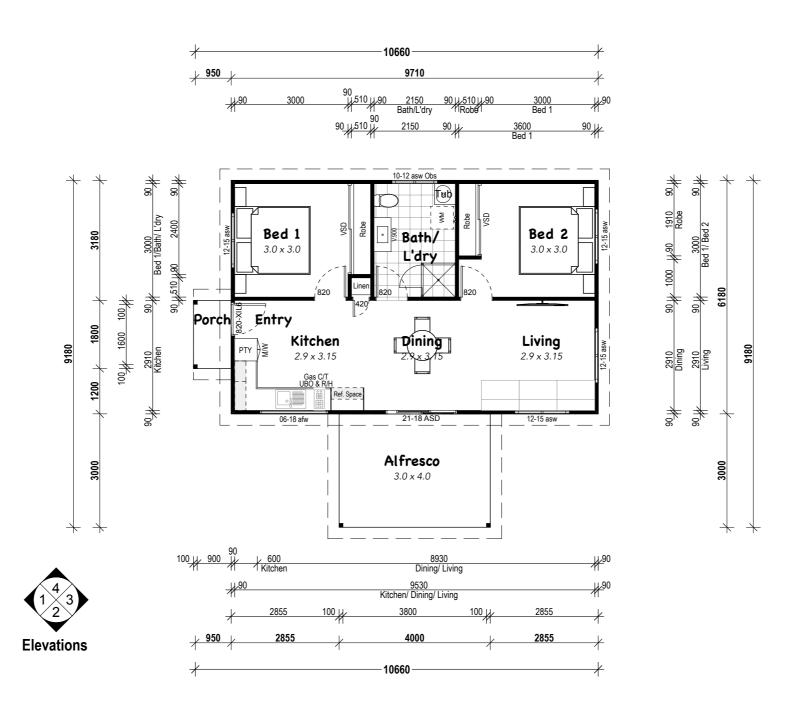

## Design: The Avon

|      |           | Floor Areas |           |       |            |
|------|-----------|-------------|-----------|-------|------------|
|      | Alfr      | esco        | 12.0      |       |            |
|      | Livi      | ng          | 60.0      |       |            |
|      | Por       | ch          | 1.8       |       |            |
|      |           |             | 73.8 m²   |       |            |
|      | Drawn By  |             | Ref:      |       | Plot Date  |
|      | KJM Homes |             | KJM2019-0 | 000   | 9/11/19    |
|      | Det       | ailed       | Floc      | orpla | in         |
|      | Layout ID |             | Scale     |       | Revision   |
| lans | 2         |             | 1:100     |       | <b>A</b> / |