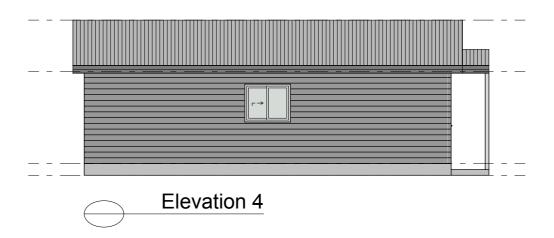

|     | Drawn By<br>KJM Homes | Ref:<br><b>KJM2019-000</b> | Plot Date<br>9/11/19 |
|-----|-----------------------|----------------------------|----------------------|
|     |                       | ncept - 3D                 |                      |
| ans | Layout ID<br><b>1</b> | Scale                      | Revision A           |