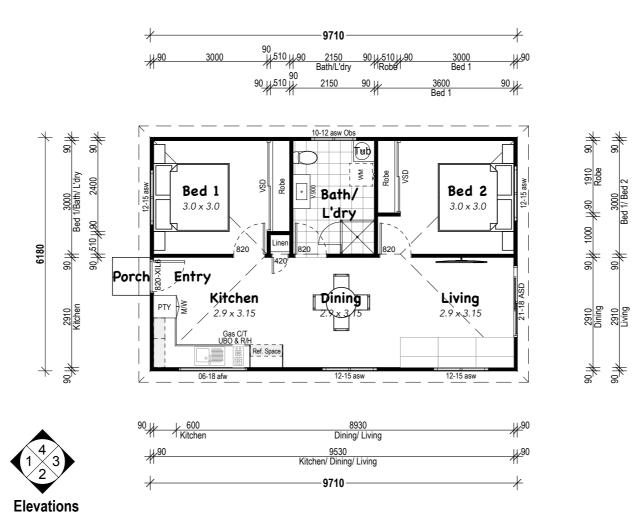

| Floor Areas |        |  |  |
|-------------|--------|--|--|
| Living      | 60.0   |  |  |
|             | 60.0 m |  |  |

© Elite Homes NSW Pty Ltd
Contents of this document shall not be copied without the written
consent of Elite Homes NSW Pty Ltd.
Figured dimensions to be used in preference to scale readings. All
work to be carried out from written dimensions only. Builder to
confirm measurements on site prior to commencing works. Any
discrepancies in to plans are to be reported to Elite Homes for
correction. Client should undertake their own review of the plans to correction. Client should undertake their own review of the plans to ensure details are correct. Elite Homes NSW Pty. Ltd. Email: scott@eliteadditions.com.au Mob: 0433 765 885

| Client: - Site Address:Street | Drawn By KJM Homes | Ref:<br><b>KJM2019-000</b> | Plot Date 9/11/19 |
|-------------------------------|--------------------|----------------------------|-------------------|
| -<br>NSW, -                   | Detailed Floorplan |                            |                   |
| Concept Plans                 | Layout ID          | Scale<br>1:100             | Revision          |