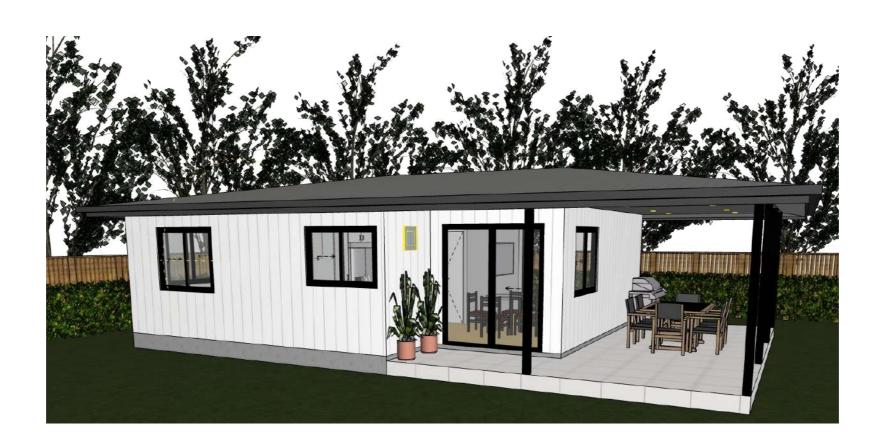

Concept - 3D

Layout ID Revision

1

## Design: The Melaleuca

5950

7450

Floor Areas

26.1

60.0

86.1 m<sup>2</sup>

Carport

Living

© Elite Homes NSW Pty Ltd
Contents of this document shall not be copied without the written
consent of Elite Homes NSW Pty Ltd.
Figured dimensions to be used in preference to scale readings. All
work to be carried out from written dimensions only. Builder to
confirm measurements on site prior to commencing works. Any
discrepancies in to plans are to be reported to Elite Homes for
correction. Client should undertake their own review of the plans to correction. Client should undertake their own review of the plans to ensure details are correct. Elite Homes NSW Pty. Ltd. Email: scott@eliteadditions.com.au Mob: 0433 765 885