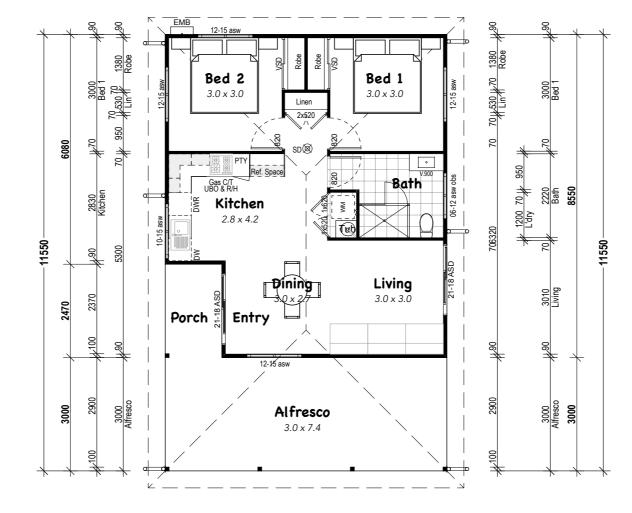

| Client: -                           | Drawn By KJM Homes | Ref:<br><b>KJM2019-000</b> | Plot Date 9/11/19 |
|-------------------------------------|--------------------|----------------------------|-------------------|
| Site Address: Avenue<br>-<br>NSW, - | Detailed floorplan |                            |                   |
| Concept Plans                       | Layout ID          | Scale                      | Revision <b>1</b> |